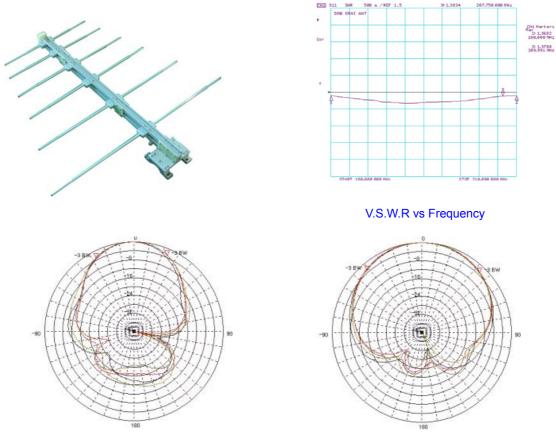

## • DMB LP ANTENNA

DMB LP antenna adapts an extremely slim type of design so that it is extremely easy to install, maintain, and repair. It can indicate an optimal gain by means of the position of opposite base station. In addition, as outer surface uses AI elements, it maintains a stable property even in a long time use. Moreover, it maintains a stable performance on any weather condition such as a severe storm and snow. Bracket and other equipment use a new element to protect from erosion.

Vertical Pattern

Horizontal Pattern

| Model No.      | DMB-LP-07                    |                            |                    |
|----------------|------------------------------|----------------------------|--------------------|
| Туре           | Log Periodic Type            |                            |                    |
| Characteristic | Electrical<br>Characteristic | Frequency Range            | 180 ~ 210 MHz      |
|                |                              | Polarization               | Vertical           |
|                |                              | Gain                       | ≥ 7 dBi            |
|                |                              | Beam width                 | ≥H-Nominal 70°     |
|                |                              |                            | ≥V-Nominal 40      |
|                |                              | F-B ratio                  | ≥10dB              |
|                |                              | VSWR                       | 1 : 1.5            |
|                |                              | Power Capability           | ≥ 30Watt           |
|                |                              | Impedance                  | 50 Ω               |
|                | Physical<br>Characteristic   | Radiation Element Material | AL                 |
|                |                              | Dimension                  | 1200 × 980 × 60 mm |
|                |                              | Weight                     | 3 Kg               |
|                |                              | Input Connector            | N - J              |