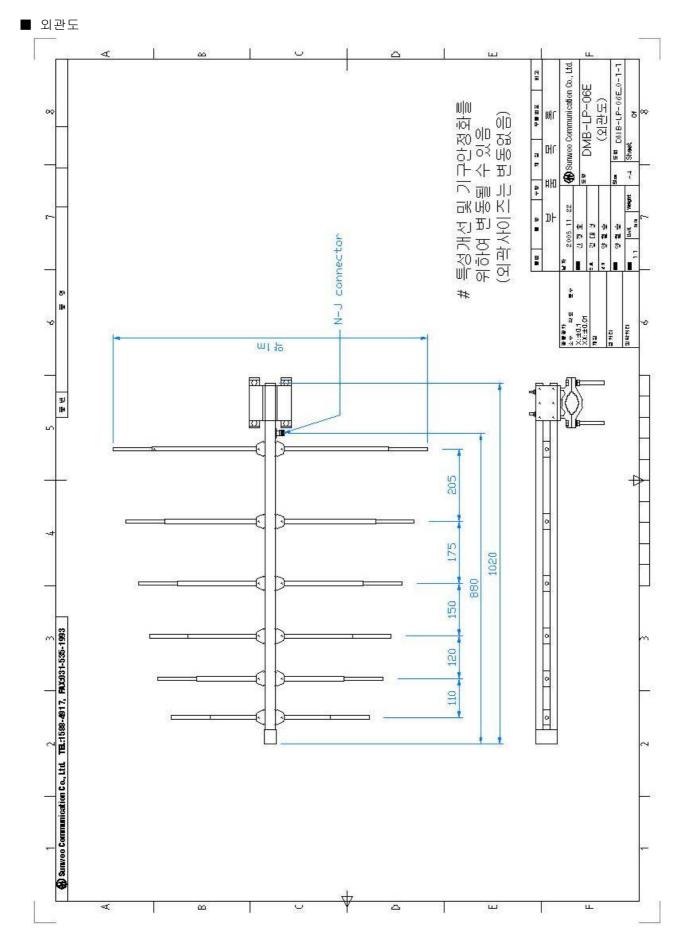

Vertical Pattern

Horizontal Pattern

| Model No.      | DMB-LP-07                    |                            |                    |
|----------------|------------------------------|----------------------------|--------------------|
| Туре           | Log Periodic Type            |                            |                    |
| Characteristic | Electrical<br>Characteristic | Frequency Range            | 180 ~ 210 MHz      |
|                |                              | Polarization               | Vertical           |
|                |                              | Gain                       | ≥ 7 dBi            |
|                |                              | Beam width                 | ≥H-Nominal 70°     |
|                |                              |                            | ≥V-Nominal 40      |
|                |                              | F-B ratio                  | ≥10dB              |
|                |                              | VSWR                       | 1 : 1.5            |
|                |                              | Power Capability           | ≥ 30Watt           |
|                |                              | Impedance                  | 50 Ω               |
|                | Physical<br>Characteristic   | Radiation Element Material | AL                 |
|                |                              | Dimension                  | 1200 × 980 × 60 mm |
|                |                              | Weight                     | 3 Kg               |
|                |                              | Input Connector            | N - J              |